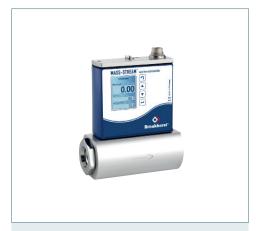

Our mass flow meters and controllers are available from 200 ml<sub>2</sub>/min up to 5000 l<sub>2</sub>/min Air equivalent.

MASS-STREAM Series D-6370

#### Display features

- ♦ Counter / totalizer
- ♦ Actual flow [%] or [unit]
- ♦ Min./max. alarm
- Setpoint via display available