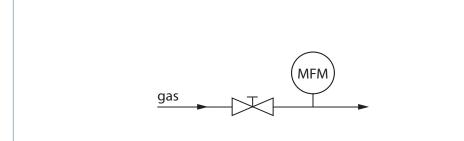

# **Gas Consumption**

Application note A063-GP99-0916A



Up to 50% of Bronkhorst's MASS-STREAM meters and controllers are sold with our multi-functional display which offers a totalizer function for consumption measurement of gases and many other features.

Our mass flow meters and controllers are available from 200 ml<sub>2</sub>/min up to 5000 l<sub>2</sub>/min Air equivalent.



MASS-STREAM Series D-6370

## Field of applications

- Hospital
- Medical equipment
- Gas distribution
- Burner
- Metal processing
- Research

#### Display features

- ♦ Counter / totalizer
- ♦ Actual flow [%] or [unit]
- ♦ Min./max. alarm
- Setpoint via display available

#### **Process information**



Schematical drawing

#### Available Gases

- Air
- Nitrogen
- Oxygen ♦ Nitrous Oxide
- ♦ Carbon Dioxide
- Argon
- Ar Xenon
- Ammonia
- Xe NH,
- Methane
- CH, Propane  $C_3H_8$
- Acetylene Ethylene
- C,H,

N,

Ο,

N,O

CO,

- **♦** Ethane
- ♦ Others on request ♦ Mixtures on request

### **Contact information**



**Gas Consumption** 

A063-GP99-0916A

GP: **General Purpose** Miscellaneous

**T** +31(0)573 45 88 00 **F** +31(0)573 45 88 08 I www.bronkhorst.com **E** info@bronkhorst.com